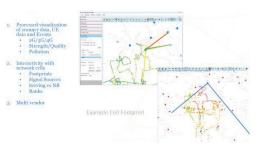

Cell footprint provides the user with immediate and accurate insight into servicing cell area, active set area and pilot pollution. Processes drive test data into the CellSens database for easy viewing on Campaign level. Compare Benchmarks, view failure events, plot problem areas.