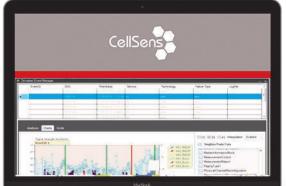

## Monitor and analyze the customer experience

CellSens Optimization platform can be augmented with drive test data from either raw drive test files or existing customer databases. Radio information of specific drive tests or even entire campaigns are loaded quickly due to geo-aggregated storage. Failure events are automatically detected, presented and made ready for analysis.